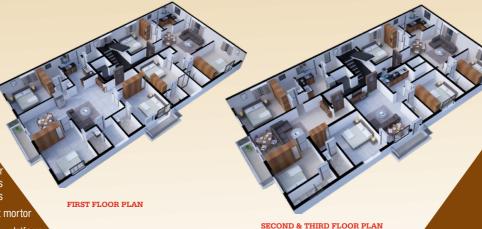

- **VIDEO DOOR PHONE**

#### **STRUCTURE**: RCC framed Structure

JOINERY: Main Door - Teak Wood frame and Panelled Shutter Other Door - Modular flush door with teak wood frames Windows UPVC Frames Open (or) glazed shutter and M.S. Grills

**FLOORING**: 2x2 Johnson Vitrified tiles over a layer of cement mortor

KITCHEN: Glazed tiles, cladding 2'6" height over granite cooky platform and stainless steel sink.

BATHROOM: (Jaquar tap fittings) Ceramic flooring and concept glazed tiles cladding upto 7'0" height. One EWC (Whitecolour, Parry ware Cascade equivalent brand) IWC for other toilet in each flat. Hot and Cold Water plumbing arrangements using Jaquar tap Fittings. Concealed line in CPVC and PVC for open line. One colour wash basin 20'x16' in common area and other in attached bathroom.



#### PREFERRED BANKS









## **Sankar Constructions**

Plot No.32, First Floor, Hariharan Towers, R.P. Road Chromepet, Chennai - 600044.

### Mob. : 98416 59929 / 98416 59930

Email: sankarconstructions2006@gmail.com Web: www.sankarconstructions.in

**LECTRICAL**: Concealed 3 phase copper wiring. (ISI approved) brand ) A/C point in Master Bed Room and Geyser point in attached toilet. Provision for exhaust fan in Kitchen. Anchor Switches.

TELEPHONE / T.V. POINTS: In living Room.

PLUMBING WORKS: Open and concealed soil lines in PVC adequate number of Sewage inspection Chambers.

WATER SUPPLY: A Borewell to tap ground water. Arrangement for pumping water to overhead tank will be provided.

PAINTING: Emulsion paint for internal over a coate of putty exterior emulsion for external walls