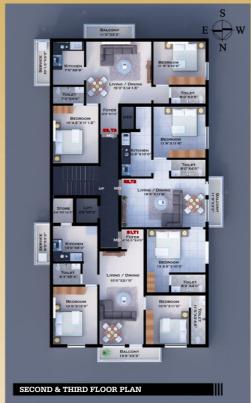

# **Sankar Constructions**

Plot No.32, First Floor, Hariharan Towers, R.P. Road Chromepet, Chennai - 600044.

Mob.: 98416 59929 / 98416 59930

Email: sankarconstructions2006@gmail.com
Web: www.sankarconstructions.in





Plot No.49, 1st Street Jain Nagar, Hasthinapuram Chromepet, Chennai - 600064.





**MOSNHOL** 





- **☞ INDIVIDUAL COVERED CARPARKING**
- **AS PER VAASTHU**
- **CCTV** CAMERA
- **FAUTOMATIC WATER TANK CONTROL LEVELLLER**
- **VIDEO DOOR PHONE**

#### **STRUCTURE**: RCC framed Structure

JOINERY: Main Door - Teak Wood frame and Panelled Shutter Other Door - Modular flush door with teak wood frames Windows UPVC Frames Open (or) glazed shutter and M.S. Grills

**FLOORING**: 2x2 Johnson Vitrified tiles over a layer of cement mortor

KITCHEN: Glazed tiles, cladding 2'6" height over granite cooky platform and stainless steel sink.

BATHROOM: (Jaquar tap fittings) Ceramic flooring and concept glazed tiles cladding upto 7'0" height. One EWC (Whitecolour, Parry ware Cascade equivalent brand) IWC for other toilet in each flat. Hot and Cold Water plumbing arrangements using Jaquar tap Fittings