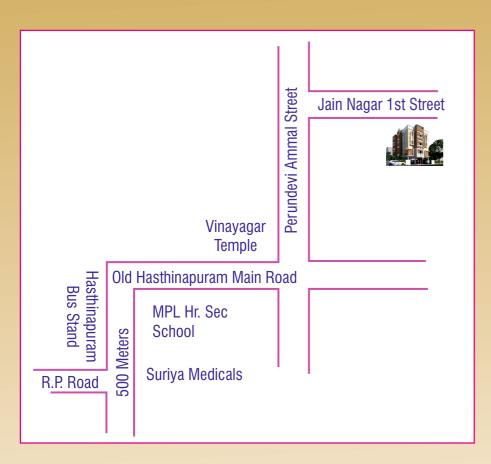

Plot No.49, 1st Street Jain Nagar, Hasthinapuram Chromepet, Chennai - 600064.

**MOSNHOL** 

- **☞ INDIVIDUAL COVERED CARPARKING**
- **AS PER VAASTHU**
- **CCTV** CAMERA
- **FAUTOMATIC WATER TANK CONTROL LEVELLLER**
- **VIDEO DOOR PHONE**