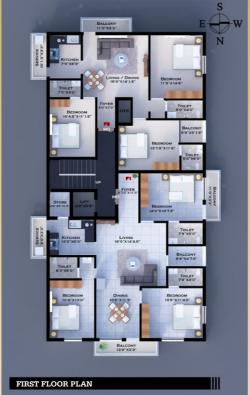

#### **STRUCTURE**: RCC framed Structure

JOINERY: Main Door - Teak Wood frame and Panelled Shutter Other Door - Modular flush door with teak wood frames Windows UPVC Frames Open (or) glazed shutter and M.S. Grills

**FLOORING**: 2x2 Johnson Vitrified tiles over a layer of cement mortor

KITCHEN: Glazed tiles, cladding 2'6" height over granite cooky platform and stainless steel sink.

BATHROOM: (Jaquar tap fittings) Ceramic flooring and concept glazed tiles cladding upto 7'0" height. One EWC (Whitecolour, Parry ware Cascade equivalent brand) IWC for other toilet in each flat. Hot and Cold Water plumbing arrangements using Jaquar tap Fittings. Concealed line in CPVC and PVC for open line. One colour wash basin 20'x16' in common area and other in attached bathroom.

PAINTING: Emulsion paint for internal over a coate of putty exterior emulsion for external walls and synthetic enamel paint for doors and windows.

**CUPBOARD AND LOFTS**: One Loft and one cupboard with cuddappah shelves in each bedroom and kitchen.