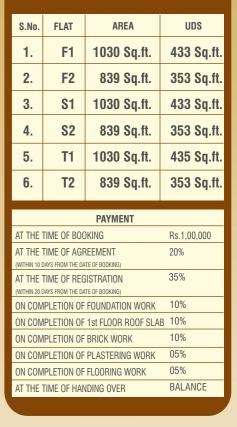

# **Sankar Constructions**

Plot No.32, First Floor, Hariharan Towers, R.P. Road Chromepet, Chennai - 600044.

Mob.: 98416 59929 / 98416 59930

Email: sankarconstructions2006@gmail.com
Web: www.sankarconstructions.in





Plot No.49, 1st Street Jain Nagar, Hasthinapuram Chromepet, Chennai - 600064.





**MOSNHOL** 





- **☞ INDIVIDUAL COVERED CARPARKING**
- **AS PER VAASTHU**
- **CCTV** CAMERA
- **FAUTOMATIC WATER TANK CONTROL LEVELLLER**
- **VIDEO DOOR PHONE**

#### **STRUCTURE**: RCC framed Structure

JOINERY: Main Door - Teak Wood frame and Panelled Shutter Other Door - Modular flush door with teak wood frames Windows UPVC Frames Open (or) glazed shutter and M.S. Grills

**FLOORING**: 2x2 Johnson Vitrified tiles over a layer of cement mortor

KITCHEN: Glazed tiles, cladding 2'6" height over granite cooky platform and stainless steel sink.

BATHROOM: (Jaquar tap fittings) Ceramic flooring and concept glazed tiles cladding upto 7'0" height. One EWC (Whitecolour, Parry ware Cascade equivalent brand) IWC for other toilet in each flat. Hot and Cold Water plumbing arrangements using Jaquar tap Fittings.