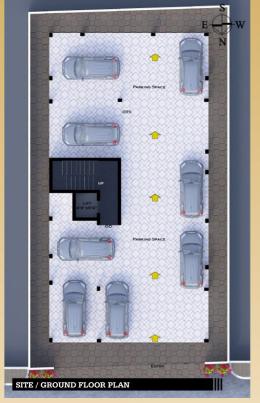

Plot No.49, 1st Street Jain Nagar, Hasthinapuram Chromepet, Chennai - 600064.

**MOSNHOL** 

- **☞ INDIVIDUAL COVERED CARPARKING**
- **AS PER VAASTHU**
- **CCTV** CAMERA
- **FAUTOMATIC WATER TANK CONTROL LEVELLLER**
- **VIDEO DOOR PHONE**